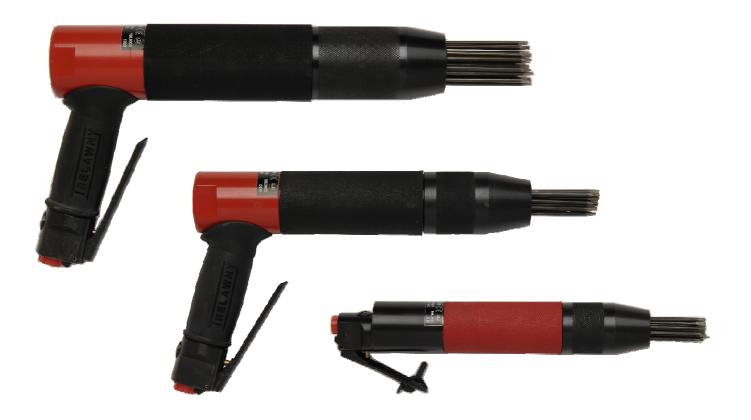

# Low Vibration Needle / Chisel Scalers

# High power, quality design & low vibration

The Trelawny range of Low Vibration needle/chisel scalers are the preferred tool for companies seeking high performance with safe working levels of vibration. Ergonomically designed with low maintenance and quick change a practicality.

## **FEATURES**

- Low vibration
- · Light weight, easy to handle
- · Dust shroud attachments available
- Requires no additional tools for changing needles
- · Quality engineered to exceed industry expectation