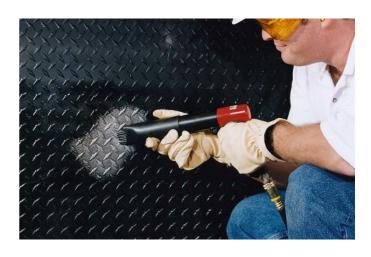

## **FEATURES**

- Low vibration
- · Light weight, easy to handle
- · Dust shroud attachments available
- Requires no additional tools for changing needles
- · Quality engineered to exceed industry expectation

Always look for the Vibro-Lo label on tools designed to reduce the risk of vibration related injuries