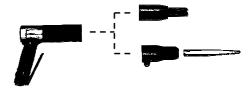

# **Chipping Hammers**

Convertible to Low Vibration Challenger Chisel Scaler in seconds

-Challengers also available as a Kit: Kit supplied with the Challenger Needle Scaler fitted with 3mm needles together with a chisel holder, an anvil and a 3/4" blade chisel to enable the tool to be converted to the chisel scaler model